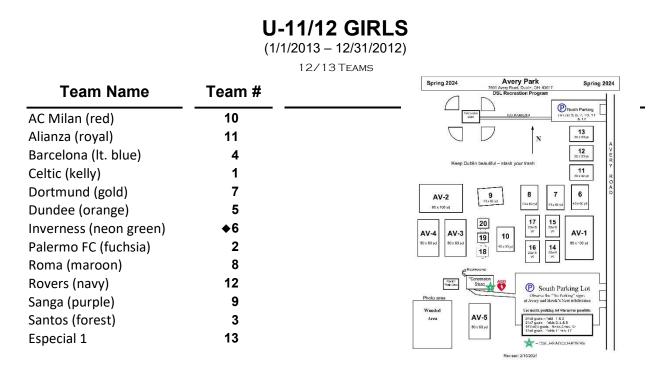

◆ Team plays a bonus game April 13<sup>th</sup>

## SCHEDULE

| FIELD                                                                                                                                                                                        | AVERY 4  |       | AVERY PARK – Field 5 |       |              |       |       |
|----------------------------------------------------------------------------------------------------------------------------------------------------------------------------------------------|----------|-------|----------------------|-------|--------------|-------|-------|
| DATE